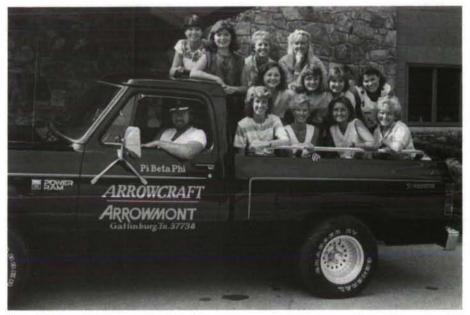

On page 69 of this issue, you will find pictures of the province officers. They were taken at the officers' Leadership Workshop at Arrowmont in Gatlinburg, TN, the weekend of September 20. That workshop is always an extra special time. Not only do "old" officers have an opportunity to renew friendships, but it is the first time new officers meet together and are welcomed to a happy group. It is a special time of learning surrounded by the beauty of Arrowmont, and officers, old and new, return to their duties inspired by the progress our Fraternity continues to make.

A new opportunity was presented those who could stay over an extra day. Sunday afternoon four-hour classes were offered in miniature tapestry weaving, basketry, and batik. Our complete lack of artistic ability made us the butt of several unkind remarks in the tapestry weaving class, but it was fun to experience, at last, a class at Arrowmont, even though it was just a sample.