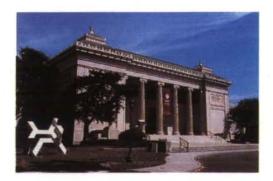

### New Orleans Museum of Art

Depart The Fairmont by chartered air-conditioned motor coach to the legendary French Quarter and world famous Brennan's Restaurant. In the exceptional, patio-accented atmosphere of this culinary landmark, you'll enjoy a delicious luncheon.

After topping off your lunch with Brennan's famous Bananas Foster, you will rejoin your guides and chartered coaches for a picturesque ride out Esplanade Avenue to City Park and the New Orleans Museum of Art where you will find the finest collection of art in the Gulf-South. Specially trained docents of the Museum will lead you through an evergrowing collection of impressive exhibits.