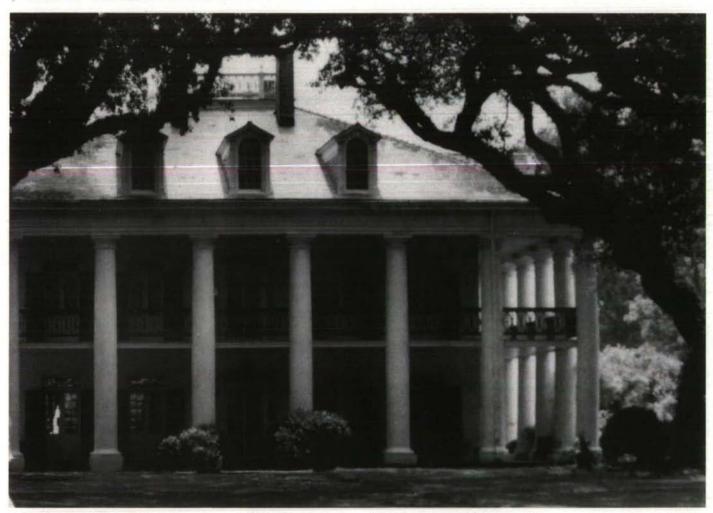

### **Post Convention Tour**

Are you disappointed at the thought of visiting Louisiana without seeing some of our famous plantations? We have scheduled a one-day Post Convention Tour of several of our most noteworthy examples of antebellum plantation homes for your enjoyment.

On Thursday, June 25, following Convention, you will travel along the Mississippi River from New Orleans by chartered, air-conditioned bus. We will visit San Francisco, famous for its "Steamboat Gothic" architecture; Nottoway, the largest plantation home in the South with 64 rooms including an all-white ballroom; Houmas House, a Greek Revival mansion built in 1840; and Tezcuco (an Aztec name meaning "resting place"), an example of a raised cottage which is a unique type of architecture found frequently in Southern Louisiana.

Advance reservations are a *must* for this tour and since space is limited, be sure to sign up early for this bit of Louisiana laginappe (something extra). Y'all come!

Relive the days of Rhett and Scarlett. Visit Louisiana's charming past and stroll along the gardens of one of the beautiful plantations. This

lovely home is typical of what will be seen on the Post Convention tour of antebellum plantation homes.